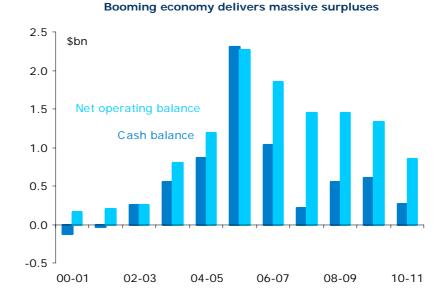

# Big spending budget

10 May 2007

What would you do if you won the lottery? That's the situation West Australian Treasurer Eric Ripper finds himself in, with the State's booming economy delivering sizeable revenues to the Government. In the 2007-08 State Budget, he has decided to fund rising recurrent costs and to lower taxes (particularly for first home-owners) while maintaining a considerable 'operating surplus'.

Then comes the most striking feature of the Budget - a massive capital works program worth \$21.6bn over four years. With this program, Eric Ripper faces a difficult balancing act. On the one hand, investment in infrastructure is needed to meet the capacity demands of the State's economy. On the other hand, such a program runs the risk of crowding out private investment and placing further pressure on costs at a time when labour and materials are already in short supply.