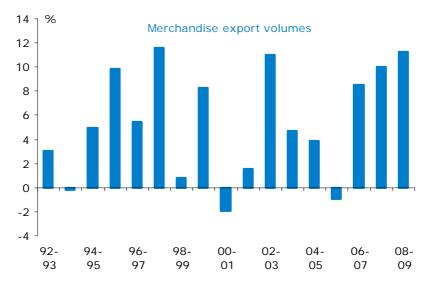

## A continued strong outlook for WA's economy

Reflecting the continued impact of the mining boom, WA's **gross state product** is forecast to grow by a healthy 6.0% in 2006-07 and 4.5% in 2007-08. Underlying the forecasts is a significant shift in the components of gross state product. Growth in **business investment** is expected to slow from 37%pa in 2005-06 to 9%pa in 2006-07 and 3.5%pa in 2007-08. In contrast, **export volumes** are expected to turn around strongly in 2006-07.

Export volumes to pick up strongly in 2006-07

There are risks around the size and timing of the projected upturn in exports. Although there has been record investment in the resources sector, the Commonwealth Treasury points out that the lags between investment, production and exports are greater in the current boom than they have historically been. Nevertheless, we agree with the general notion that the massive investment of recent years will eventually pay dividends through higher export volumes.