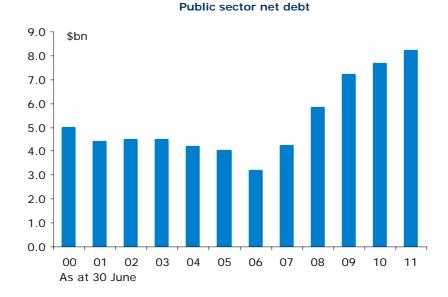

The investment is so large that public sector net debt increases uniformly throughout the forecast period, notwithstanding the considerable revenues flowing into Government's coffers from the State's booming economy. Nevertheless, the borrowing does not threaten the State's credit rating.