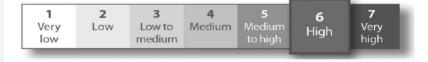

# Standard Risk Measure

The Standard Risk Measure (SRM) is based on industry guidance to allow investors to compare funds that are expected to deliver a similar number of negative annual returns over any 20 year period. The SRM for this fund is shown below: