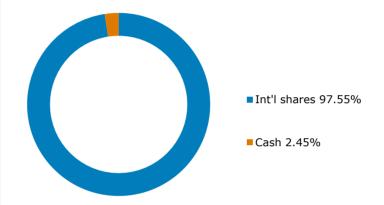

s) that exceed the MSCI World (excluding Australia) Net Total Return Index (unhedged and in AUD with net dividends reinvested), over periods of three years or more.

#### **Investment strategy**

Invests predominantly in a diversified portfolio of international shares selected in accordance with a disciplined global shares investment process.

#### Minimum time horizon

5 years

### **Inception date**

25 May 2015

Fund Code: MMF2181AU

# Fund performance

|                        | 1 mth<br>% |      |      | 1 yr<br>pa % |      |       |
|------------------------|------------|------|------|--------------|------|-------|
| Vontobel Global Shares | 0.50       | 3.44 | 2.00 | 18.53        | 6.66 | 10.56 |

Past performance is not indicative of future performance.

# Actual asset allocation



# Standard Risk Measure

The Standard Risk Measure (SRM) is based on industry guidance to allow investors to compare funds that are expected to deliver a similar number of negative annual returns over any 20 year period. The SRM for this fund is shown below: