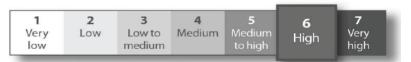

## Standard Risk Measure

The Standard Risk Measure (SRM) is based on industry guidance to allow investors to compare funds that are expected to deliver a similar number of negative annual returns over any 20 year period. The SRM for this fund is shown below: