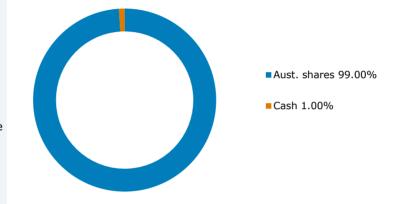

investment option aims to achieve returns (before fees, charges and taxes) that exceed the S&P/ASX Small Ordinaries Accumulation Index, over periods of five years or more.

#### Investment strategy

Invests predominantly in a diversified portfolio of smaller companies in accordance with a disciplined Australian shares investment process.

### Minimum time horizon

7 years

Inception date 25 May 2015 Fund Code: MMF2150AU

### Fund performance

|                            | 1 mth<br>% |      | 6 mth<br>% |      |      | · · · · |
|----------------------------|------------|------|------------|------|------|---------|
| OnePath Emerging Companies | 6.37       | 8.45 | 10.34      | 9.80 | 0.29 | 4.86    |

Past performance is not indicative of future performance.

## Actual asset allocation



## Standard Risk Measure

The Standard Risk Measure (SRM) is based on industry guidance to allow investors to compare funds that are expected to deliver a similar number of negative annual returns over any 20 year period. The SRM for this fund is shown below: