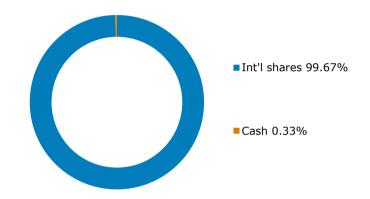

**Inception dates**

ANZ Smart Choice Super 25 May 2015

18 Feb 2017

Fund Code: MMF2148AU ANZ Smart Choice Pension\*

Fund Code: MMF2251AU

## Fund performance

|                                                             |      |      | 6 mth | 1 yr  | 3 yrs | 5 yrs |
|-------------------------------------------------------------|------|------|-------|-------|-------|-------|
|                                                             | %    | %    | %     | pa %  | pa %  | pa %  |
| ANZ Smart Choice Super International Equities (Unhedged)    | 1.60 | 4.68 | 4.43  | 20.54 | 10.50 | 12.11 |
| ANZ Smart Choice Pension International Equities (Unhedged)* | 1.80 | 5.20 | 4.73  | 22.88 | 11.65 | 13.33 |

Past performance is not indicative of future performance.

## Actual asset allocation



## Standard Risk Measure

The Standard Risk Measure (SRM) is based on industry guidance to allow investors to compare funds that are expected to deliver a similar number of negative annual returns over any 20 year period. The SRM for this fund is shown below:



\*ANZ Smart Choice Pension investment options are only offered through ANZ Smart Choice Super and Pension. Investment Earnings tax does not apply to Pension investment options and returns will differ from the equivalent Super investment options.