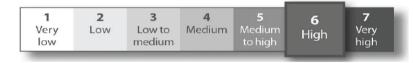

## Standard Risk Measure

The Standard Risk Measure (SRM) is based on industry guidance to allow investors to compare funds that are expected to deliver a similar number of negative annual returns over any 20 year period. The SRM for this fund is shown below: