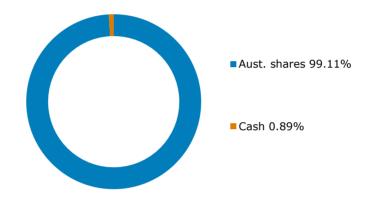

horizon

7 years

#### **Inception dates**

ANZ Smart Choice Super Fund Code: MMF2087AU

ANZ Smart Choice Pension\* 5 Dec 2011

5 Dec 2011

Fund Code: MMF2097AU

## Fund performance

|                                                  | 1 mth<br>% | 3 mth<br>% | 6 mth<br>% |       | 3 yrs<br>pa % | 5 yrs<br>pa % |
|--------------------------------------------------|------------|------------|------------|-------|---------------|---------------|
| ANZ Smart Choice Super<br>Australian Equities    | 6.36       | 7.38       | 6.88       | 11.40 | 8.98          | 9.92          |
| ANZ Smart Choice Pension<br>Australian Equities* | 6.95       | 8.18       | 7.71       | 12.68 | 9.97          | 11.04         |

Past performance is not indicative of future performance.

## Actual asset allocation



### Standard Risk Measure

The Standard Risk Measure (SRM) is based on industry guidance to allow investors to compare funds that are expected to deliver a similar number of negative annual returns over any 20 year period. The SRM for this fund is shown below:

| 1 2<br>Very Low<br>low | 3<br>Low to<br>medium | <b>4</b><br>Medium | <b>5</b><br>Medium<br>to high | <b>6</b><br>High | <b>7</b><br>Very<br>high | I |
|------------------------|-----------------------|--------------------|-------------------------------|------------------|--------------------------|---|
|------------------------|-----------------------|--------------------|-------------------------------|------------------|--------------------------|---|

<sup>\*</sup>ANZ Smart Choice Pension investment options are only offered