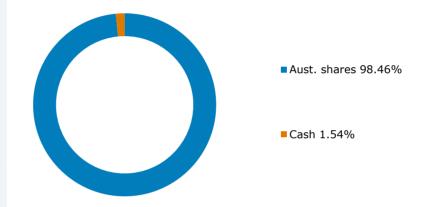

ASX 100 Accumulation Index by at least 4% p.a., over periods of five years or more.

#### **Investment strategy**

This investment option seeks to build a portfolio of Australian stocks listed on the ASX that is well diversified across different industries and sectors and aims to meet the investment option's objectives in a riskcontrolled manner.

#### **Minimum time horizon**

5 years

#### **Inception date**

25 May 2015 Fund Code: MMF2179AU

## Fund performance

|                          |      |      | 6 mth<br>% |       |      | · · · · |
|--------------------------|------|------|------------|-------|------|---------|
| Alphinity Select Leaders | 5.26 | 5.74 | 6.09       | 10.67 | 9.17 | 10.32   |

Past performance is not indicative of future performance.

# Actual asset allocation



## Standard Risk Measure

The Standard Risk Measure (SRM) is based on industry guidance to allow investors to compare funds that are expected to deliver a similar number of negative annual returns over any 20 year period. The SRM for this fund is shown below:

| <b>1</b><br>Very<br>Iow | <b>2</b><br>Low | <b>3</b><br>Low to<br>medium | <b>4</b><br>Medium | <b>5</b><br>Medium<br>to high | <b>6</b><br>High | <b>7</b><br>Very<br>high | Í |
|-------------------------|-----------------|------------------------------|--------------------|-------------------------------|------------------|--------------------------|---|
|-------------------------|-----------------|------------------------------|--------------------|-------------------------------|------------------|--------------------------|--