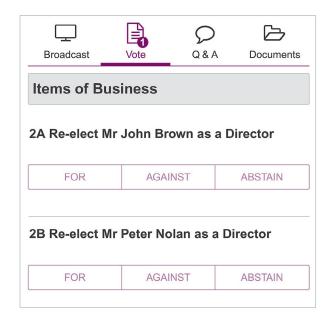

#### **VOTE**

When the Chairman declares the poll open, select the 'Vote' icon and the voting options will appear on your screen.

To vote, select your voting direction. A tick will appear to confirm receipt of your vote.

To change your vote, select 'Click here to change your vote' and press a different option to override.