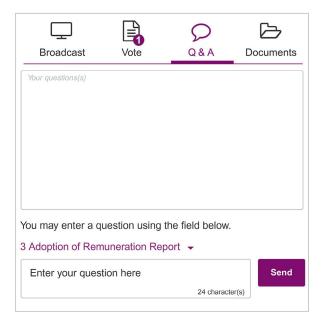

## Q&A

To ask a question select the 'Q & A' icon, select the topic your question relates to.

Type your question into the chat box at the bottom of the screen and press 'Send'.

To ask a verbal question, follow the instructions on the FAQ document.