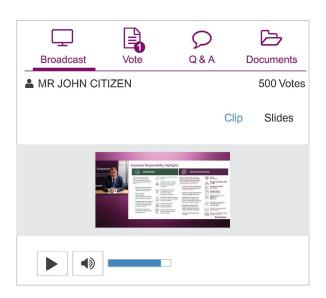

#### **BROADCAST**

The webcast will appear automatically once the Meetings have started. If the webcast does not start automatically press the play button and ensure the audio on your computer or device is turned on.