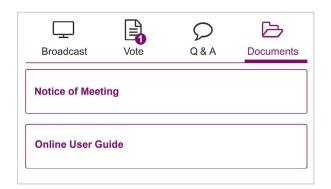

#### **DOCUMENTS**

To view documents relating to the Meetings select the 'Documents' icon and choose the document you wish to view.