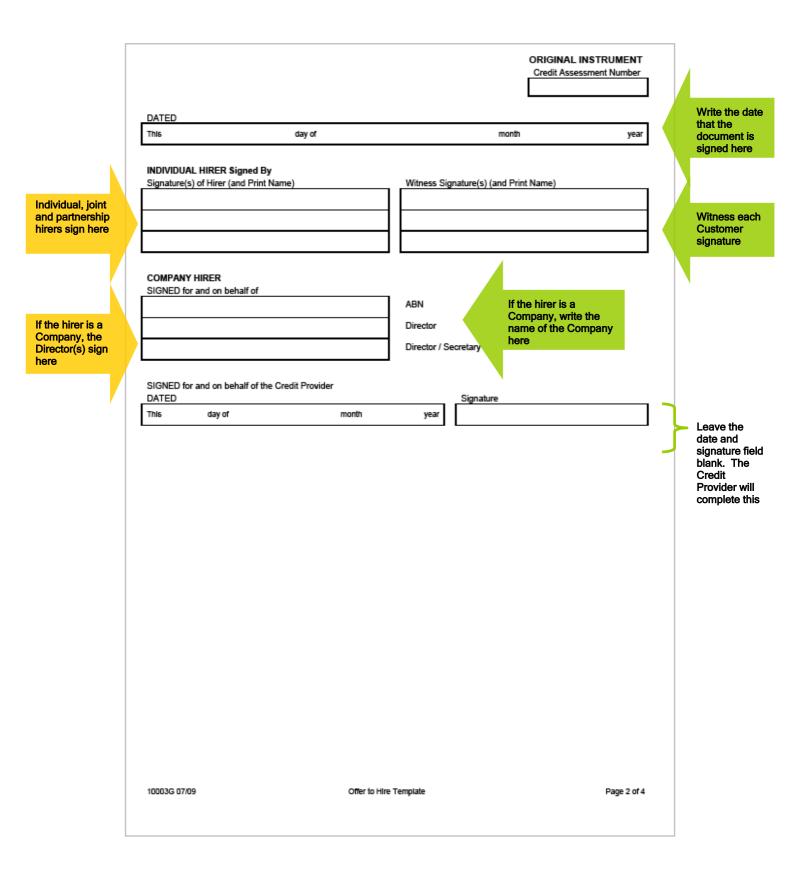

### **Original Instrument completion guidelines**

- 1. Print one copy of the Offer to Hire contract.
- 2. The first two pages are the 'Original Instrument'.
- 3. The Customer(s) and witness must complete the fields marked on page 2 of the Offer to Hire document. An adult person not related to the Customer(s) must witness each signature
- 4. Both pages of this document must be faxed to the Credit Provider for settlement to occur.
- 5. Once settlement is completed, please destroy or securely store the original documentation. The Credit Provider does NOT require a copy.