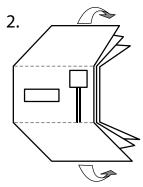

## How to use the Business Reply Service

Place all required documents together, with the BRE on top.

Fold inwards along the dotted lines as indicated.

Seal along edges with clear tape.