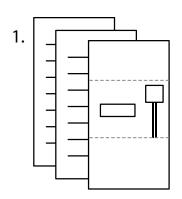

## How to use the Business Reply Service

Place all required documents together, with the BRE on top.

Fold inwards along the dotted lines as indicated.

Seal along edges with clear tape.