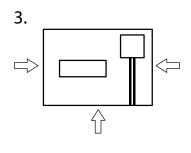

## How to use the Business Reply Service

Place all required documents together, with the BRE on top.

Fold inwards along the dotted lines as indicated.

Seal along edges with clear tape.