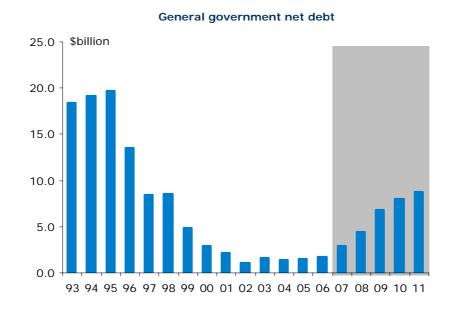

#### Higher debt

As a result of the Budget's record infrastructure spending, general government net debt will increase from \$3 billion now (1.2% of gross

#### Our Vision:

For Economics@ANZ to be the most respected, sought-after and commercially valued source of economics research and information on Australia, New Zealand, the Pacific and Asia. state product) to \$8.8 billion in June 2011 (2.9% of GSP). Notwithstanding the increase, net debt will remain substantially below the levels seen in the mid-1990s.