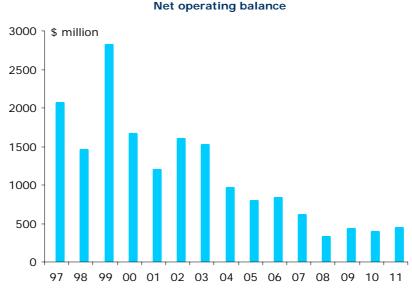

# 2007-08 Victorian State Budget

Delivering on election commitments and businessfriendly measures at the cost of increased debt

02 May 2007

Victorian Treasurer John Brumby's 2007-08 Budget sets out a range of spending initiatives and tax cuts to deliver on the Bracks Government's election promises focusing on "growth, fairness and the future". At the same time, the Budget will preserve a net operating surplus of \$324 million in 2007-08 and an average of \$424 million over the following three years.